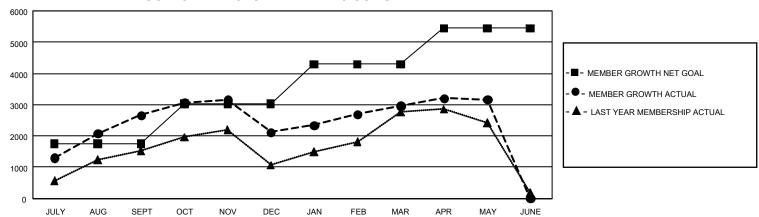

### GOALS AND ACTUAL MEMBERS CUMULATIVE

| DROPPED CLUBS: 79 |       | 1,065 CLUBS OF 1,557 ADDED<br>1 OR MORE NEW MEMBERS | GENDER DISTRIBUTION       |                 |  |
|-------------------|-------|-----------------------------------------------------|---------------------------|-----------------|--|
|                   |       |                                                     | MALE                      | 38,206 (78.09%) |  |
|                   |       |                                                     | FEMALE                    | 10,715 (21.90%) |  |
| DROPPED MEMBERS   |       |                                                     | NON BINARY                | 0 (0.00%)       |  |
| DECEASED          | 150   |                                                     | PREFER NOT TO ANSWER      | 2 (0.00%)       |  |
| CLUB CANCELLED    | 1,063 |                                                     | TOTAL FAMILY UNIT MEMBERS | s 15.999        |  |
| OTHER             | 3,493 | CLICK HERE FOR                                      | 5,5                       |                 |  |
| TOTAL             | 4,706 | CUMULATIVE MEMBERSHIP DATA                          | FAMILY MEMBERS PAYING HA  | LF DUES 8,559   |  |