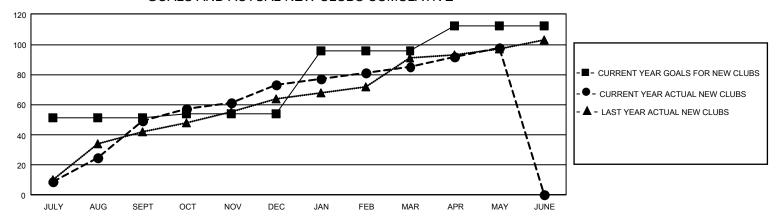

|
| QUARTER       | NEW CLUB GOAL | NEW CLUBS         | DROPPED CLUBS | QUARTER MEME  | BER GROWTH NET<br>GOAL | MEMBEI<br>AC |
| JULY/AUG/SEPT | 153           | 49                | 15            | JULY/AUG/SEPT | 1753                   | 4,0          |
| OCT/NOV/DEC   | 9             | 24                | 45            | OCT/NOV/DEC   | 1270                   | 1,9          |
| JAN/FEB/MAR   | 126           | 12                | 11            | JAN/FEB/MAR   | 1270                   | 1,           |
| APR/MAY/JUNE  | 48            | 13                | 8             | APR/MAY/JUNE  | 1150                   | 9            |

#### 3-2024 ER GROWTH DROPPED MEMBERS ACTUAL (including ACTUAL transfers) 1,185 ,025 ,912 2,391 ,524 535 910 629

## GOALS AND ACTUAL NEW CLUBS CUMULATIVE



### GOALS AND ACTUAL MEMBERS CUMULATIVE



| DROPPED CLUBS: 79 |       | 1,065 CLUBS OF 1,557 ADDED<br>1 OR MORE NEW MEMBERS | GENDER DISTRIBUTION       |                 |  |
|-------------------|-------|-----------------------------------------------------|---------------------------|-----------------|--|
|                   |       |                                                     | MALE                      | 38,206 (78.09%) |  |
|                   |       |                                                     | FEMALE                    | 10,715 (21.90%) |  |
| DROPPED MEMBERS   |       |                                                     | NON BINARY                | 0 (0.00%)       |  |
| DECEASED          | 150   |                                                     | PREFER